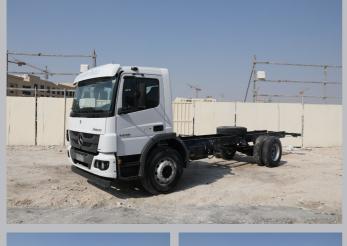

## Mercedes-Benz Trucks you can trust

Now QAR 118,000

**Fuel Consumption** 

| Registration Number | 9BMYAN933H |
|---------------------|------------|
|                     |            |
| Fuel Type           | Diesel     |
| Tax Banu            |            |
| Colour              | White      |
| Engine Size         | 4.2 L      |
| Interior Trim       | N/A        |