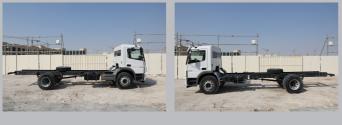

## Mercedes-Benz Trucks you can trust

Now QAR 118,000

**Fuel Consumption** 

| Registration Number | 9BMYAN933H |
|---------------------|------------|
|                     |            |
| Fuel Type           | Diesel     |
| Tax Banu            |            |
| Colour              | White      |
| Engine Size         | 4.2 L      |
| Interior Trim       | N/A        |