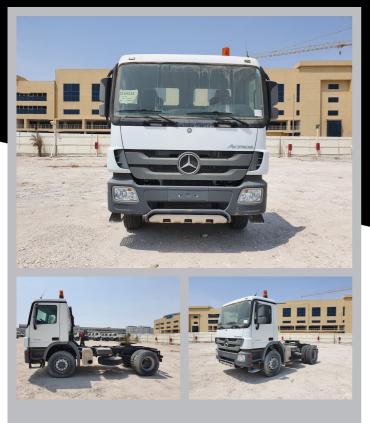

## Mercedes-Benz Trucks you can trust

| Registration Number | WD3CHDAA4J |
|---------------------|------------|
|                     |            |
| Fuel Type           | Diesel     |
| Tax Band            |            |
| Colour              | White      |
| Engine Size         | 11.9 L     |
| Interior Trim       | N/A        |
| Fuel Consumption    | N/A        |